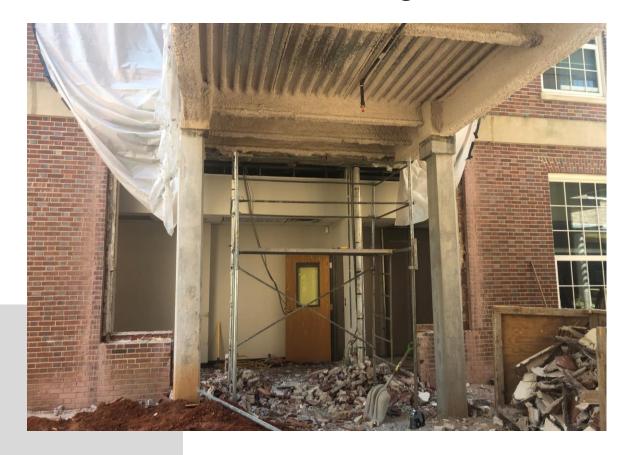

## Performance Gym Prepped for Paint

Light Fixtures Installed in New Addition Classrooms

Charles Allen Building North Face Removed for New Addition Bridge Tie-In

HVAC Refrigerant Line Progress on New Addition Roof