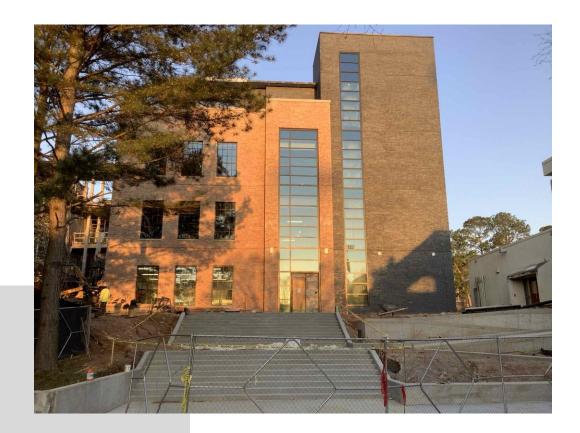

Demolition in Old Media Center in 8<sup>th</sup> street building.
- Continue Epoxy flooring in New Addition Restrooms.
- Complete Plaster at Overhang on North and South Elevations.



# Budget & Schedule

### **BUDGET**

**Construction Budget** 

• \$34,900,000.00

**Budget Status** 

• \$ 27,826,691.43

### **SCHEDULE**

Completion Date

• July 29,2021

**Schedule Status** 

• On Schedule



### **ADDITIONAL INFO**

- Scheduled Substantial Completion Date
  - July 29, 2021
- Completed By
  - Will Henry, PCG
- Copies To
  - Danny Gutlay, APS
  - Sandra Horton, APS
  - Katy Daugharty, CC
  - Bob Just, CC
  - Jim Fallon, PCG
  - Alex Johnson, PCG
  - Will Henry, PCG
  - Art Cofelice, PCG
  - Travis Disbro, PCG
  - Tyler Cobb, PCG
  - Paul Cobb, PCG



New Addition Progress - East Elevation





New Addition Progress – North Elevation



## Performance Gym Prepped for Paint





Light Fixtures Installed in New Addition Classrooms



Charles Allen Building North Face Removed for New Addition Bridge Tie-In





HVAC Refrigerant Line Progress on New Addition Roof



8<sup>th</sup> Street CTAE and Multipurpose Room CMU Progress





8<sup>th</sup> Street CTAE and Multipurpose Room CMU Progress