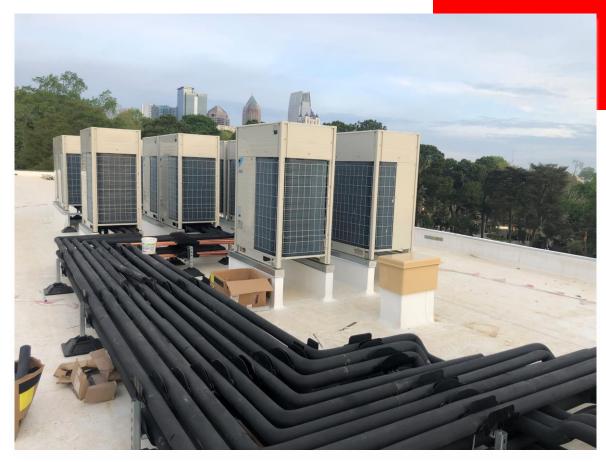

## Performance Gym Prepped for Paint

Light Fixtures Installed in New Addition Classrooms

Charles Allen Building North Face Removed for New Addition Bridge Tie-In

HVAC Refrigerant Line Progress on New Addition Roof