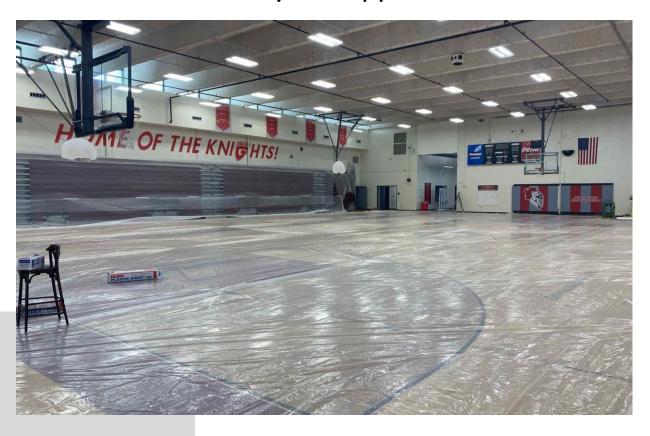

## Performance Gym Prepped for Paint

Light Fixtures Installed in New Addition Classrooms

Charles Allen Building North Face Removed for New Addition Bridge Tie-In

HVAC Refrigerant Line Progress on New Addition Roof