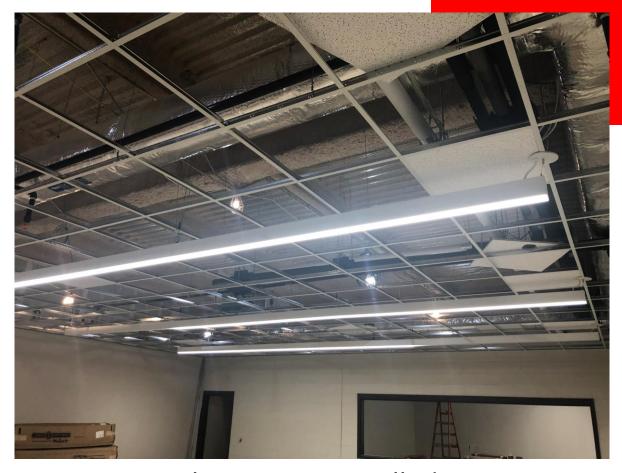

## Performance Gym Prepped for Paint

Light Fixtures Installed in New Addition Classrooms

Charles Allen Building North Face Removed for New Addition Bridge Tie-In

HVAC Refrigerant Line Progress on New Addition Roof